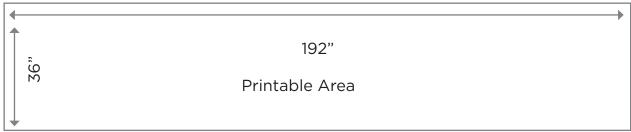

## **RUSTIC COLUMN ENTRANCE**

Product Code: 11842

Dimensions: 11' Tall x 16' Wide x 36" Deep

Printable Area:

Top: 36" Tall x 192" Wide Columns: 96" Tall x 36" Wide

Note: Entire entrance can be branded, please ask for design specs.

## Side Columns

Top

Print-ready graphics are due 7 business days prior to the event date. Sooner is better! If files provided are not print ready or if modifications need to be made to design or content, Shag can help for a graphic design fee.