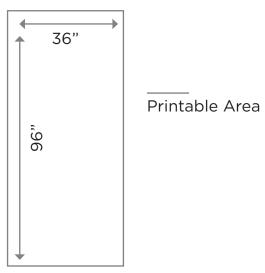

## **RUSTIC COLUMN ENTRANCE**

Product Code: 11842

Dimensions: 11' Tall x 16' Wide x 36" Deep

Printable Area:

Top: 36" Tall x 192" Wide Columns: 96" Tall x 36" Wide

Note: Entire entrance can be branded, please ask for design specs.

## Side Columns

Top

Print-ready graphics are due 7 business days prior to the event date. Sooner is better! If files provided are not print ready or if modifications need to be made to design or content, Shag can help for a graphic design fee.