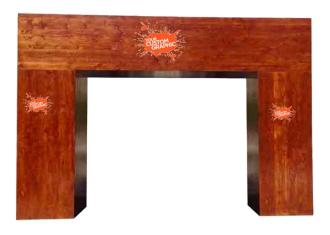

## **RUSTIC COLUMN ENTRANCE**

Product Code: 11842

Dimensions: 11' Tall x 16' Wide x 36" Deep

Printable Area:

Top: 36" Tall x 192" Wide Columns: 96" Tall x 36" Wide

Note: Entire entrance can be branded, please ask for design specs.

## Side Columns

Top

Print-ready graphics are due 7 business days prior to the event date. Sooner is better! If files provided are not print ready or if modifications need to be made to design or content, Shag can help for a graphic design fee.